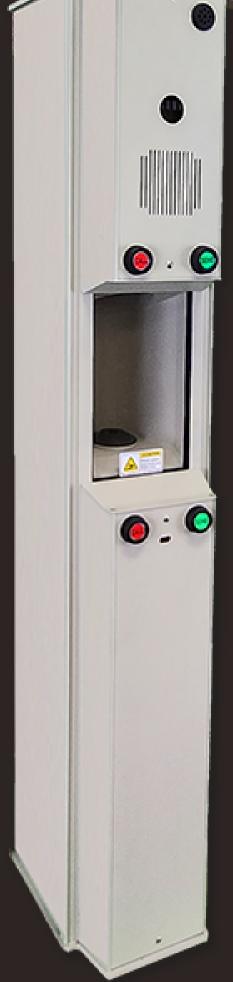

## ■ Intelligent Control

The system features simplified but powerful commands. The teller commands are "Send", "Home", and "Recall before Delivery". The customer commands are "Send" and "Call"

## Durable Construction

The 700 Series Terminals are constructed of durable powder coated aluminum and stainless steel components that provide a lasting and durable appearance.

## Versatile Installation

The Teller Terminal may be suspended above or mounted directly on top of the counter. The small profile of the Customer Terminal allows it to be mounted on smaller islands allowing more drive-up lanes.