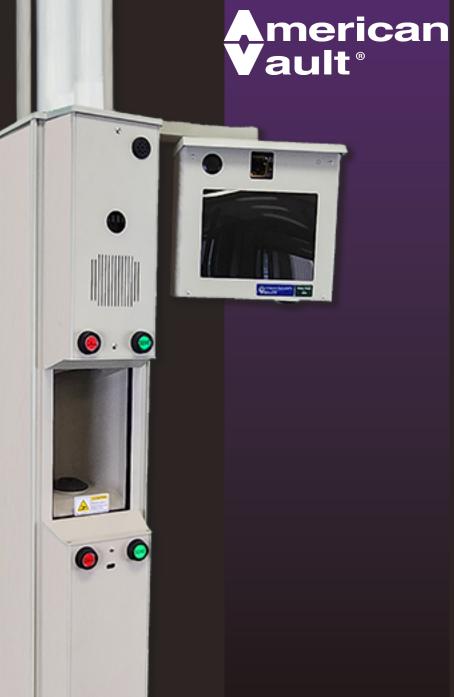

## Overhead Delivery

The 700 Series Remote Transaction System Incorporates 4-1/2" tubing, and a unique sealing method to achieve commercial payload capacity and low impact delivery at both ends. Clear tubing is used for the vertical runs above the Customer and Teller Terminals, providing the teller enhanced visual contact with the customer.

## ■ Intelligent Control

The system features simplified but powerful commands. The teller commands are "Send", "Home", and "Recall before Delivery". The customer commands are "Send" and "Call"

## Durable Construction

The 700 Series Terminals are constructed of durable powder coated aluminum and stainless steel components that provide a lasting and durable appearance.