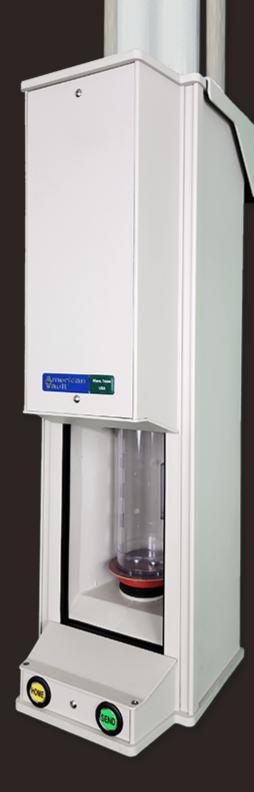

## ■ Intelligent Control

The system features simplified but powerful commands. The teller commands are "Send", "Home", and "Recall before Delivery". The customer commands are "Send" and "Call"

## Durable Construction

The 700 Series Terminals are constructed of durable powder coated aluminum and stainless steel components that provide a lasting and durable appearance.