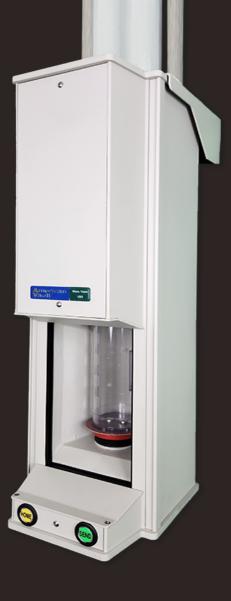

## Overhead Delivery

The 700 Series Remote Transaction System Incorporates 4-1/2" tubing, and a unique sealing method to achieve commercial payload capacity and low impact delivery at both ends. Clear tubing is used for the vertical runs above the Customer and Teller Terminals, providing the teller enhanced visual contact with the customer.

## Durable Construction

The 700 Series Terminals are constructed of durable powder coated aluminum and stainless steel components that provide a lasting and durable appearance.