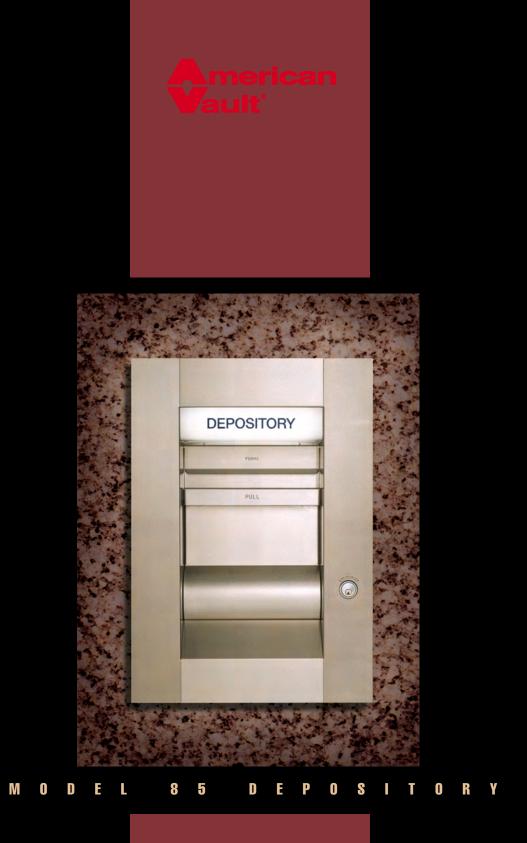

# Model 85

DEPOSITORY

### Model 85 is an envelope and bag depository

The Model 85 comes standard with capabilities for envelope and bag deposits. A single door provides customer access for both envelope and bag operations. The envelope opening can be accessed without the use of a key. The bag opening is accessed only with a key. The large capacity bag deposit compartment is exposed only when the required key has operated the lock in the depository frame. Twenty-five of these keys are supplied with the Model 85 depository. The compartment is big enough to accommodate a fully packed bag up to 7" x 11" in size. The Model 85 is also available with bag only operation and requires a key with each use.

# Features

- Manually operated UL listed night depository meets or exceeds UL standard 771 for after hours deposits of cash and currency when properly installed with acceptable chest and alarm protection.
- Exterior depository face finished in high grade, polished stainless steel. Minimal maintenance is required to retain its appearance.
- The standard outer housing is for grout applications. An optional outer housing is available for use as a groutless unit.
- Bag opening secured by heavy duty, corrugated, pin tumbler lock. UL listed. The key is not removable until the receptacle is closed and locked.
- Unique receptacle design insures positive movement of deposit into receiving safe.
- Contemporary styling includes a recessed door. This provides a handy writing surface for your customer.
- The exterior face and the deposit compartment are illuminated at all times by a lighting unit built into the frame of the depository. This unit is protected against tampering, and is readily accessible for replacement.
- Convenient, weather-protected forms compartment.
- The Model 85 attaching method allows for ease of any required servicing with no reduction in the security provided by the depository.
- An alarm contact switch is incorporated into the design for easy attachment to alarm systems. This contact will be activated if removal of the depository by force is attempted.

## Model 85 Night Depositories

are produced to exacting standards combining quality craftsmanship and advanced materials. This combination along with our commitment to excellence results in the most secure deposit system available today.