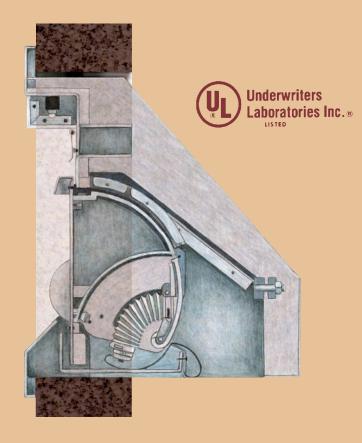

### U.L. Security tested.

The Model 85 depository bears the Underwriters Laboratories label and has passed the U.L. tests involving attack by mechanical tools and the use of sophisticated fishing and trapping techniques. And, of course, it meets all the provisions of the Bank Protection Act.

# Features

- Manually operated UL listed night depository meets or exceeds UL standard 771 for after hours deposits of cash and currency when properly installed with acceptable chest and alarm protection.
- Exterior depository face finished in high grade, polished stainless steel. Minimal maintenance is required to retain its appearance.
- The standard outer housing is for grout applications. An optional outer housing is available for use as a groutless unit.
- Bag opening secured by heavy duty, corrugated, pin tumbler lock. UL listed. The key is not removable until the receptacle is closed and locked.
- Unique receptacle design insures positive movement of deposit into receiving safe.
- Contemporary styling includes a recessed door. This provides a handy writing surface for your customer.
- The exterior face and the deposit compartment are illuminated at all times by a lighting unit built into the frame of the depository. This unit is protected against tampering, and is readily accessible for replacement.
- Convenient, weather-protected forms compartment.
- The Model 85 attaching method allows for ease of any required servicing with no reduction in the security provided by the depository.
- An alarm contact switch is incorporated into the design for easy attachment to alarm systems. This contact will be activated if removal of the depository by force is attempted.