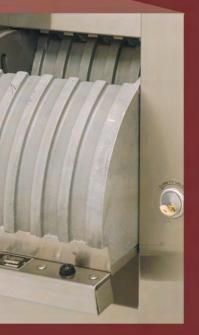

### Model 85 is an envelope and bag depository

The Model 85 comes standard with capabilities for envelope and bag deposits. A single door provides customer access for both envelope and bag operations. The envelope opening can be accessed without the use of a key. The bag opening is accessed only with a key. The large capacity bag deposit compartment is exposed only when the required key has operated the lock in the depository frame. Twenty-five of these keys are supplied with the Model 85 depository. The compartment is big enough to accommodate a fully packed bag up to 7" x 11" in size. The Model 85 is also available with bag only operation and requires a key with each use.

# Features

- Manually operated UL listed night depository meets or exceeds UL standard 771 for after hours deposits of cash and currency when properly installed with acceptable chest and alarm protection.
- Exterior depository face finished in high grade, polished stainless steel. Minimal maintenance is required to retain its appearance.
- The standard outer housing is for grout applications. An optional outer housing is available for use as a groutless unit.
- Bag opening secured by heavy duty, corrugated, pin tumbler lock. UL listed. The key is not removable until the receptacle is closed and locked.
- Unique receptacle design insures positive movement of deposit into receiving safe.
- Contemporary styling includes a recessed door. This provides a handy writing surface for your customer.
- The exterior face and the deposit compartment are illuminated at all times by a lighting unit built into the frame of the depository. This unit is protected against tampering, and is readily accessible for replacement.
- Convenient, weather-protected forms compartment.
- The Model 85 attaching method allows for ease of any required servicing with no reduction in the security provided by the depository.
- An alarm contact switch is incorporated into the design for easy attachment to alarm systems. This contact will be activated if removal of the depository by force is attempted.

# **Bag Opening**

VAULT DOORS

MODULAR VAULT PANELS

VAULT VENTILATING PORTS

SAFE DEPOSIT BOXES

SAFES

DEAL DRAWERS

**BULLET RESISTANT WINDOWS** 